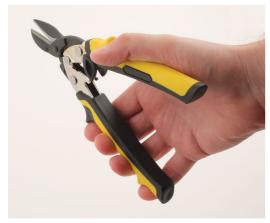

## **Compact Aviation Snips - Straight Cut**

Aviation tin snips, straight cut, with super sharp, durable chrome molybdenum blades for smooth cutting, up to 1.2mm stainless steel. Compact design, 190mm, ideal for tight areas with ergonomic soft grip yellow TPR handles. The locking lever button is easy to reach for easy, single-handed operation. A quality tool, designed for sheet metal cutting.

## **Additional Information**

- · Cutting capacity: 1.2mm stainless steel.
- Length: 190mm, compact for tight areas.
- · Colour coded soft grip TPR handles Yellow.
- · Jaws manufactured from chrome molybdenum.
- Right and left hand cut aviation snips available please see Laser Part No. 7060 (right cut) and 7061 (left cut).