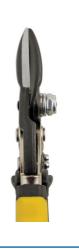

## **Compact Aviation Snips - Straight Cut**

Aviation tin snips, straight cut, with super sharp, durable chrome molybdenum blades for smooth cutting, up to 1.2mm stainless steel. Compact design, 190mm, ideal for tight areas with ergonomic soft grip yellow TPR handles. The locking lever button is easy to reach for easy, single-handed operation. A quality tool, designed for sheet metal cutting.

## **Additional Information**

- · Cutting capacity: 1.2mm stainless steel.
- Length: 190mm, compact for tight areas.
- · Colour coded soft grip TPR handles Yellow.
- · Jaws manufactured from chrome molybdenum.
- Right and left hand cut aviation snips available please see Laser Part No. 7060 (right cut) and 7061 (left cut).