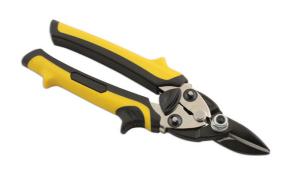

## **Compact Aviation Snips - Straight Cut**

Aviation tin snips, straight cut, with super sharp, durable chrome molybdenum blades for smooth cutting, up to 1.2mm stainless steel. Compact design, 190mm, ideal for tight areas with ergonomic soft grip yellow TPR handles. The locking lever button is easy to reach for easy, single-handed operation. A quality tool, designed for sheet metal cutting.

## **Additional Information**

- · Cutting capacity: 1.2mm stainless steel.
- Length: 190mm, compact for tight areas.
- · Colour coded soft grip TPR handles Yellow.
- · Jaws manufactured from chrome molybdenum.
- Right and left hand cut aviation snips available please see Laser Part No. 7060 (right cut) and 7061 (left cut).