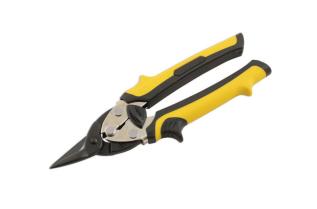

## **Compact Aviation Snips - Straight Cut**

Aviation tin snips, straight cut, with super sharp, durable chrome molybdenum blades for smooth cutting, up to 1.2mm stainless steel. Compact design, 190mm, ideal for tight areas with ergonomic soft grip yellow TPR handles. The locking lever button is easy to reach for easy, single-handed operation. A quality tool, designed for sheet metal cutting.

## **Additional Information**

- · Cutting capacity: 1.2mm stainless steel.
- Length: 190mm, compact for tight areas.
- · Colour coded soft grip TPR handles Yellow.
- · Jaws manufactured from chrome molybdenum.
- Right and left hand cut aviation snips available please see Laser Part No. 7060 (right cut) and 7061 (left cut).