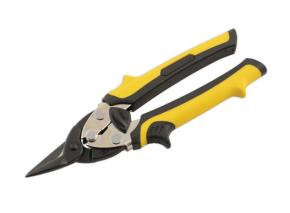

## **Compact Aviation Snips - Straight Cut**

Aviation tin snips, straight cut, with super sharp, durable chrome molybdenum blades for smooth cutting, up to 1.2mm stainless steel. Compact design, 190mm, ideal for tight areas with ergonomic soft grip yellow TPR handles. The locking lever button is easy to reach for easy, single-handed operation. A quality tool, designed for sheet metal cutting.

## **Additional Information**

- · Cutting capacity: 1.2mm stainless steel.
- Length: 190mm, compact for tight areas.
- · Colour coded soft grip TPR handles Yellow.
- · Jaws manufactured from chrome molybdenum.
- Right and left hand cut aviation snips available please see Laser Part No. 7060 (right cut) and 7061 (left cut).