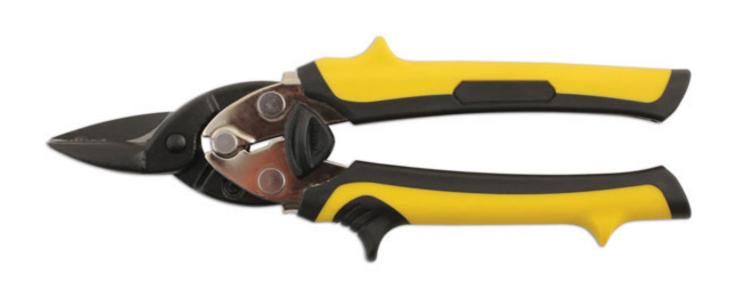

## **Compact Aviation Snips - Straight Cut**

Aviation tin snips, straight cut, with super sharp, durable chrome molybdenum blades for smooth cutting, up to 1.2mm stainless steel. Compact design, 190mm, ideal for tight areas with ergonomic soft grip yellow TPR handles. The locking lever button is easy to reach for easy, single-handed operation. A quality tool, designed for sheet metal cutting.

## **Additional Information**

- · Cutting capacity: 1.2mm stainless steel.
- Length: 190mm, compact for tight areas.
- · Colour coded soft grip TPR handles Yellow.
- · Jaws manufactured from chrome molybdenum.
- Right and left hand cut aviation snips available please see Laser Part No. 7060 (right cut) and 7061 (left cut).